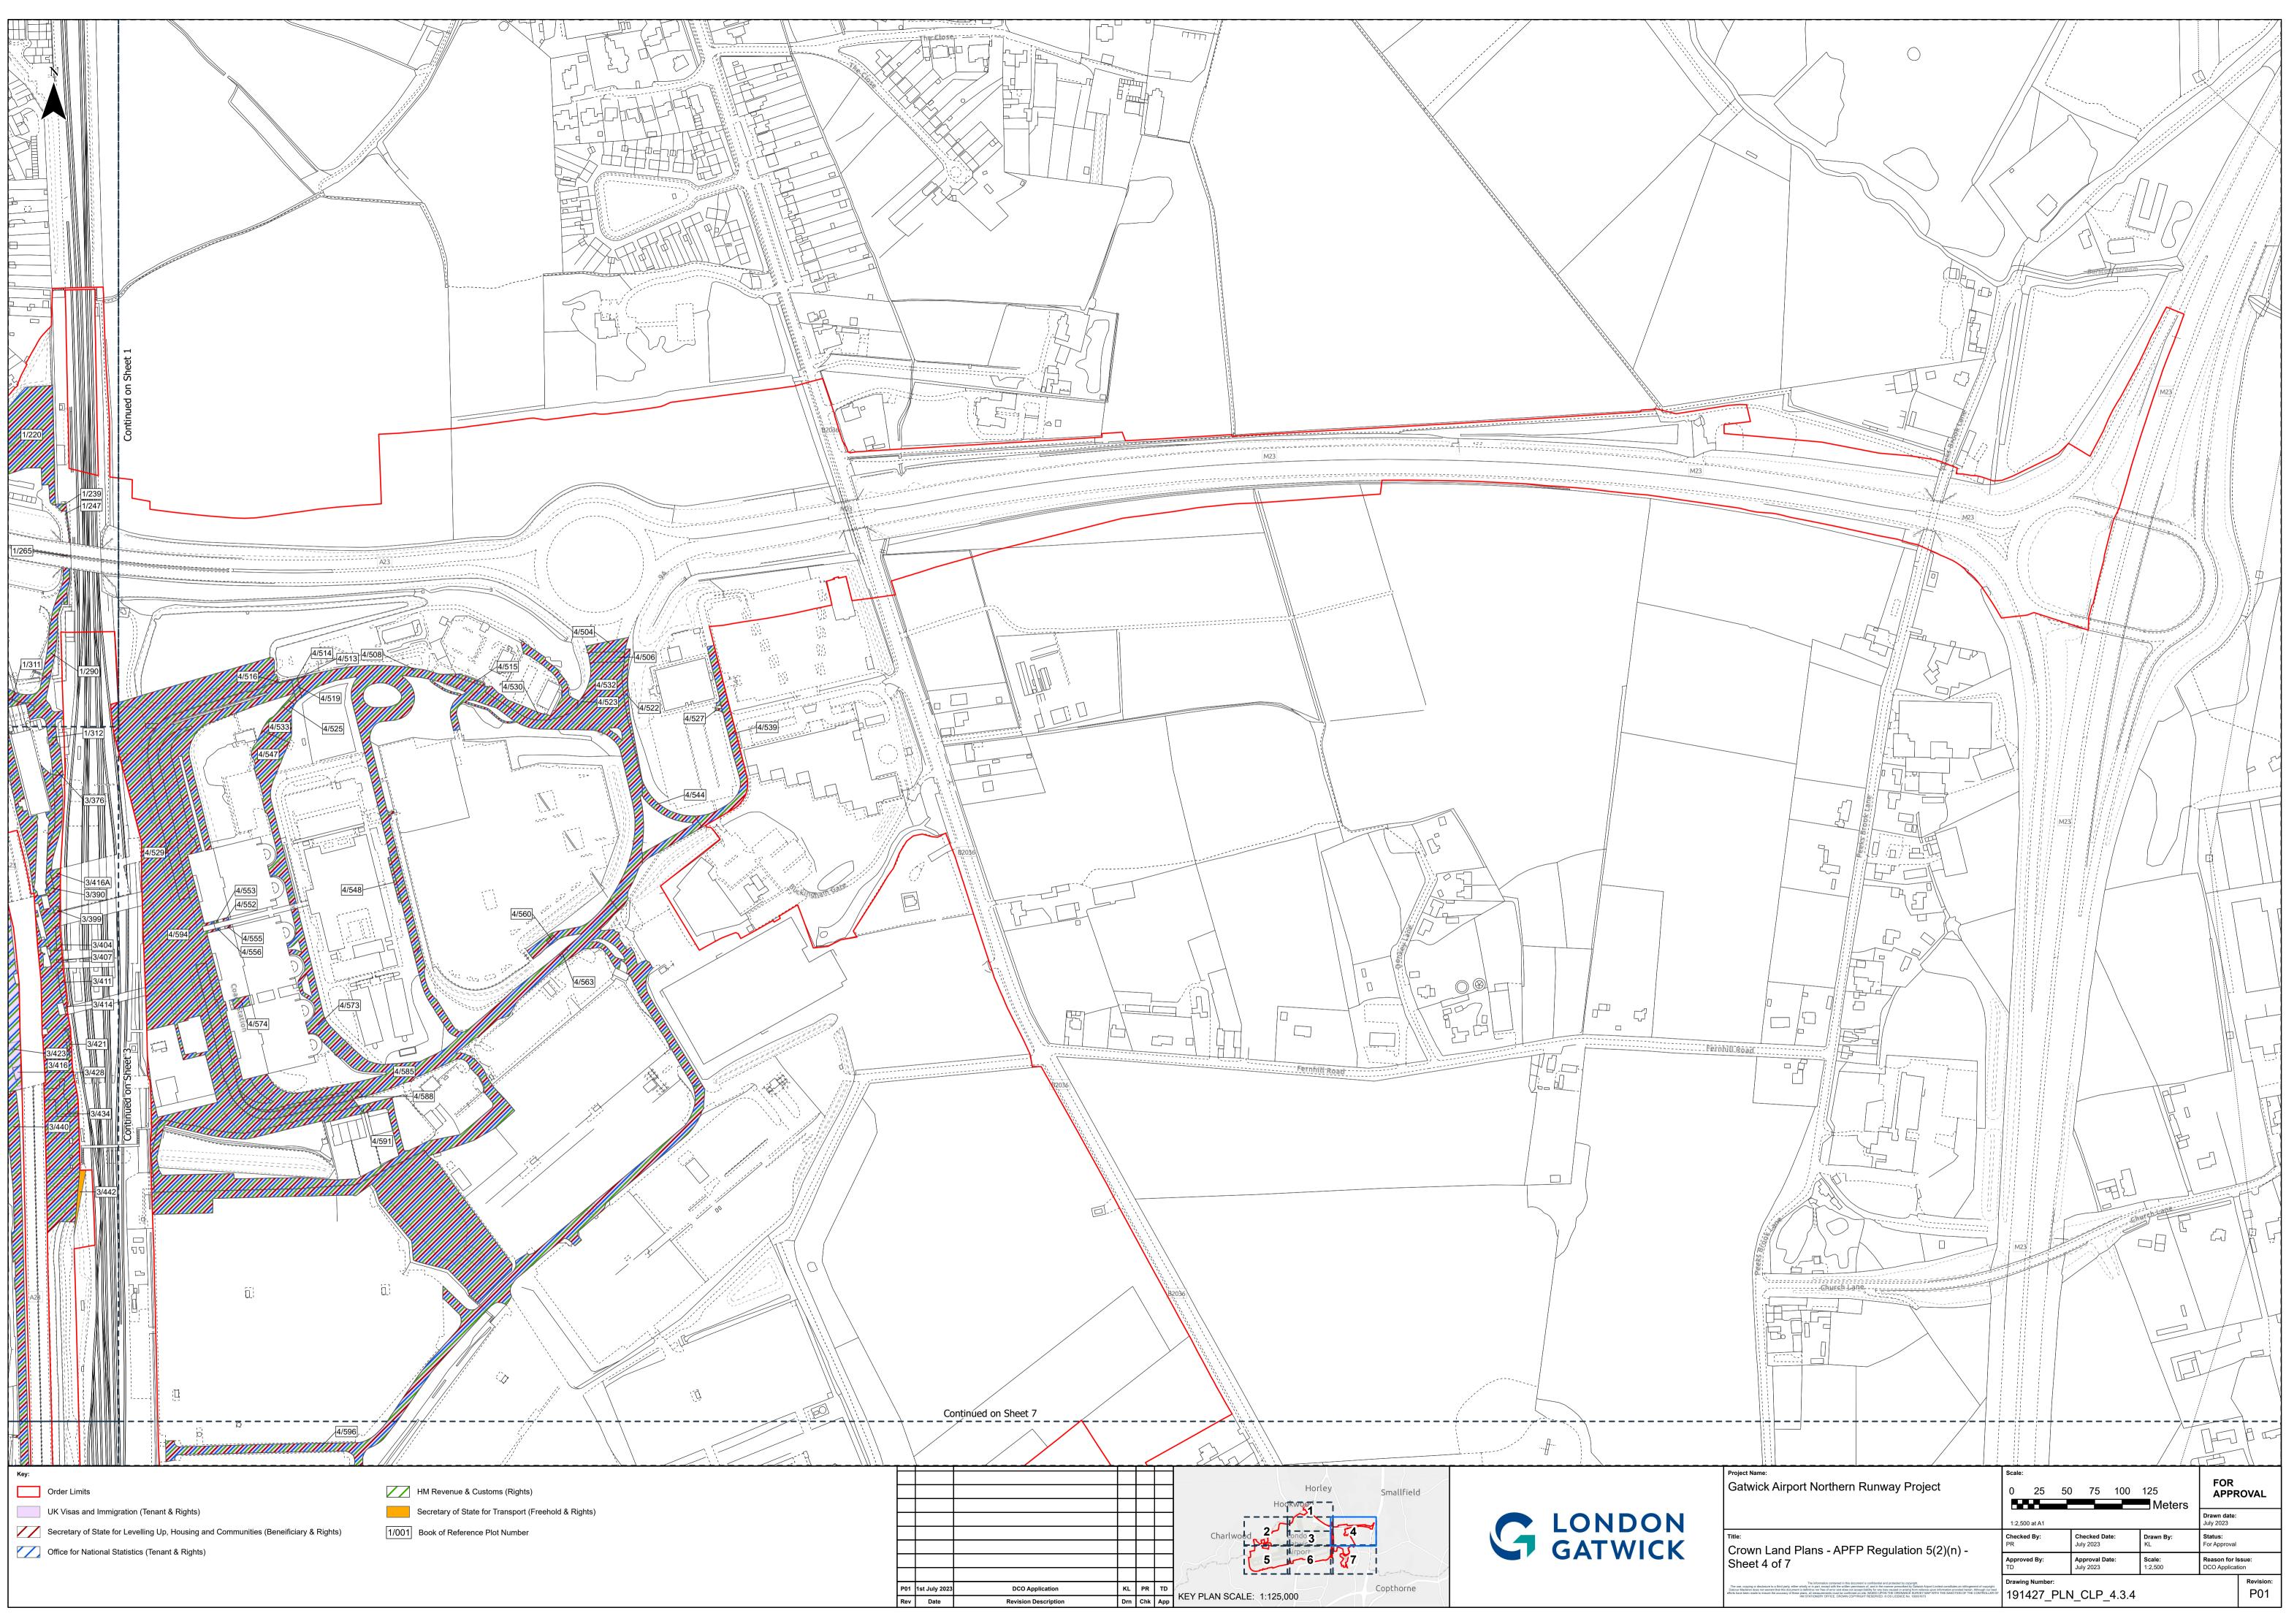

## Crown Land Plans – For Approval

| Drawing Number       | Revision | Drawing Title                                             | Scale  | Sheet Size |
|----------------------|----------|-----------------------------------------------------------|--------|------------|
| 191427_PLN_CLP_4.3.0 | P01      | Crown Land Plans – APFP Regulation 5(2)(n) – Key Plan     | 1:7500 | A1         |
| 191427_PLN_CLP_4.3.1 | P01      | Crown Land Plans – APFP Regulation 5(2)(n) – Sheet 1 of 7 | 1:2500 | A1         |
| 191427_PLN_CLP_4.3.2 | P01      | Crown Land Plans – APFP Regulation 5(2)(n) – Sheet 2 of 7 | 1:2500 | A1         |
| 191427_PLN_CLP_4.3.3 | P01      | Crown Land Plans – APFP Regulation 5(2)(n) – Sheet 3 of 7 | 1:2500 | A1         |
| 191427_PLN_CLP_4.3.4 | P01      | Crown Land Plans – APFP Regulation 5(2)(n) – Sheet 4 of 7 | 1:2500 | A1         |
| 191427_PLN_CLP_4.3.5 | P01      | Crown Land Plans – APFP Regulation 5(2)(n) – Sheet 5 of 7 | 1:2500 | A1         |
| 191427_PLN_CLP_4.3.6 | P01      | Crown Land Plans – APFP Regulation 5(2)(n) – Sheet 6 of 7 | 1:2500 | A1         |
| 191427_PLN_CLP_4.3.7 | P01      | Crown Land Plans – APFP Regulation 5(2)(n) – Sheet 7 of 7 | 1:2500 | A1         |