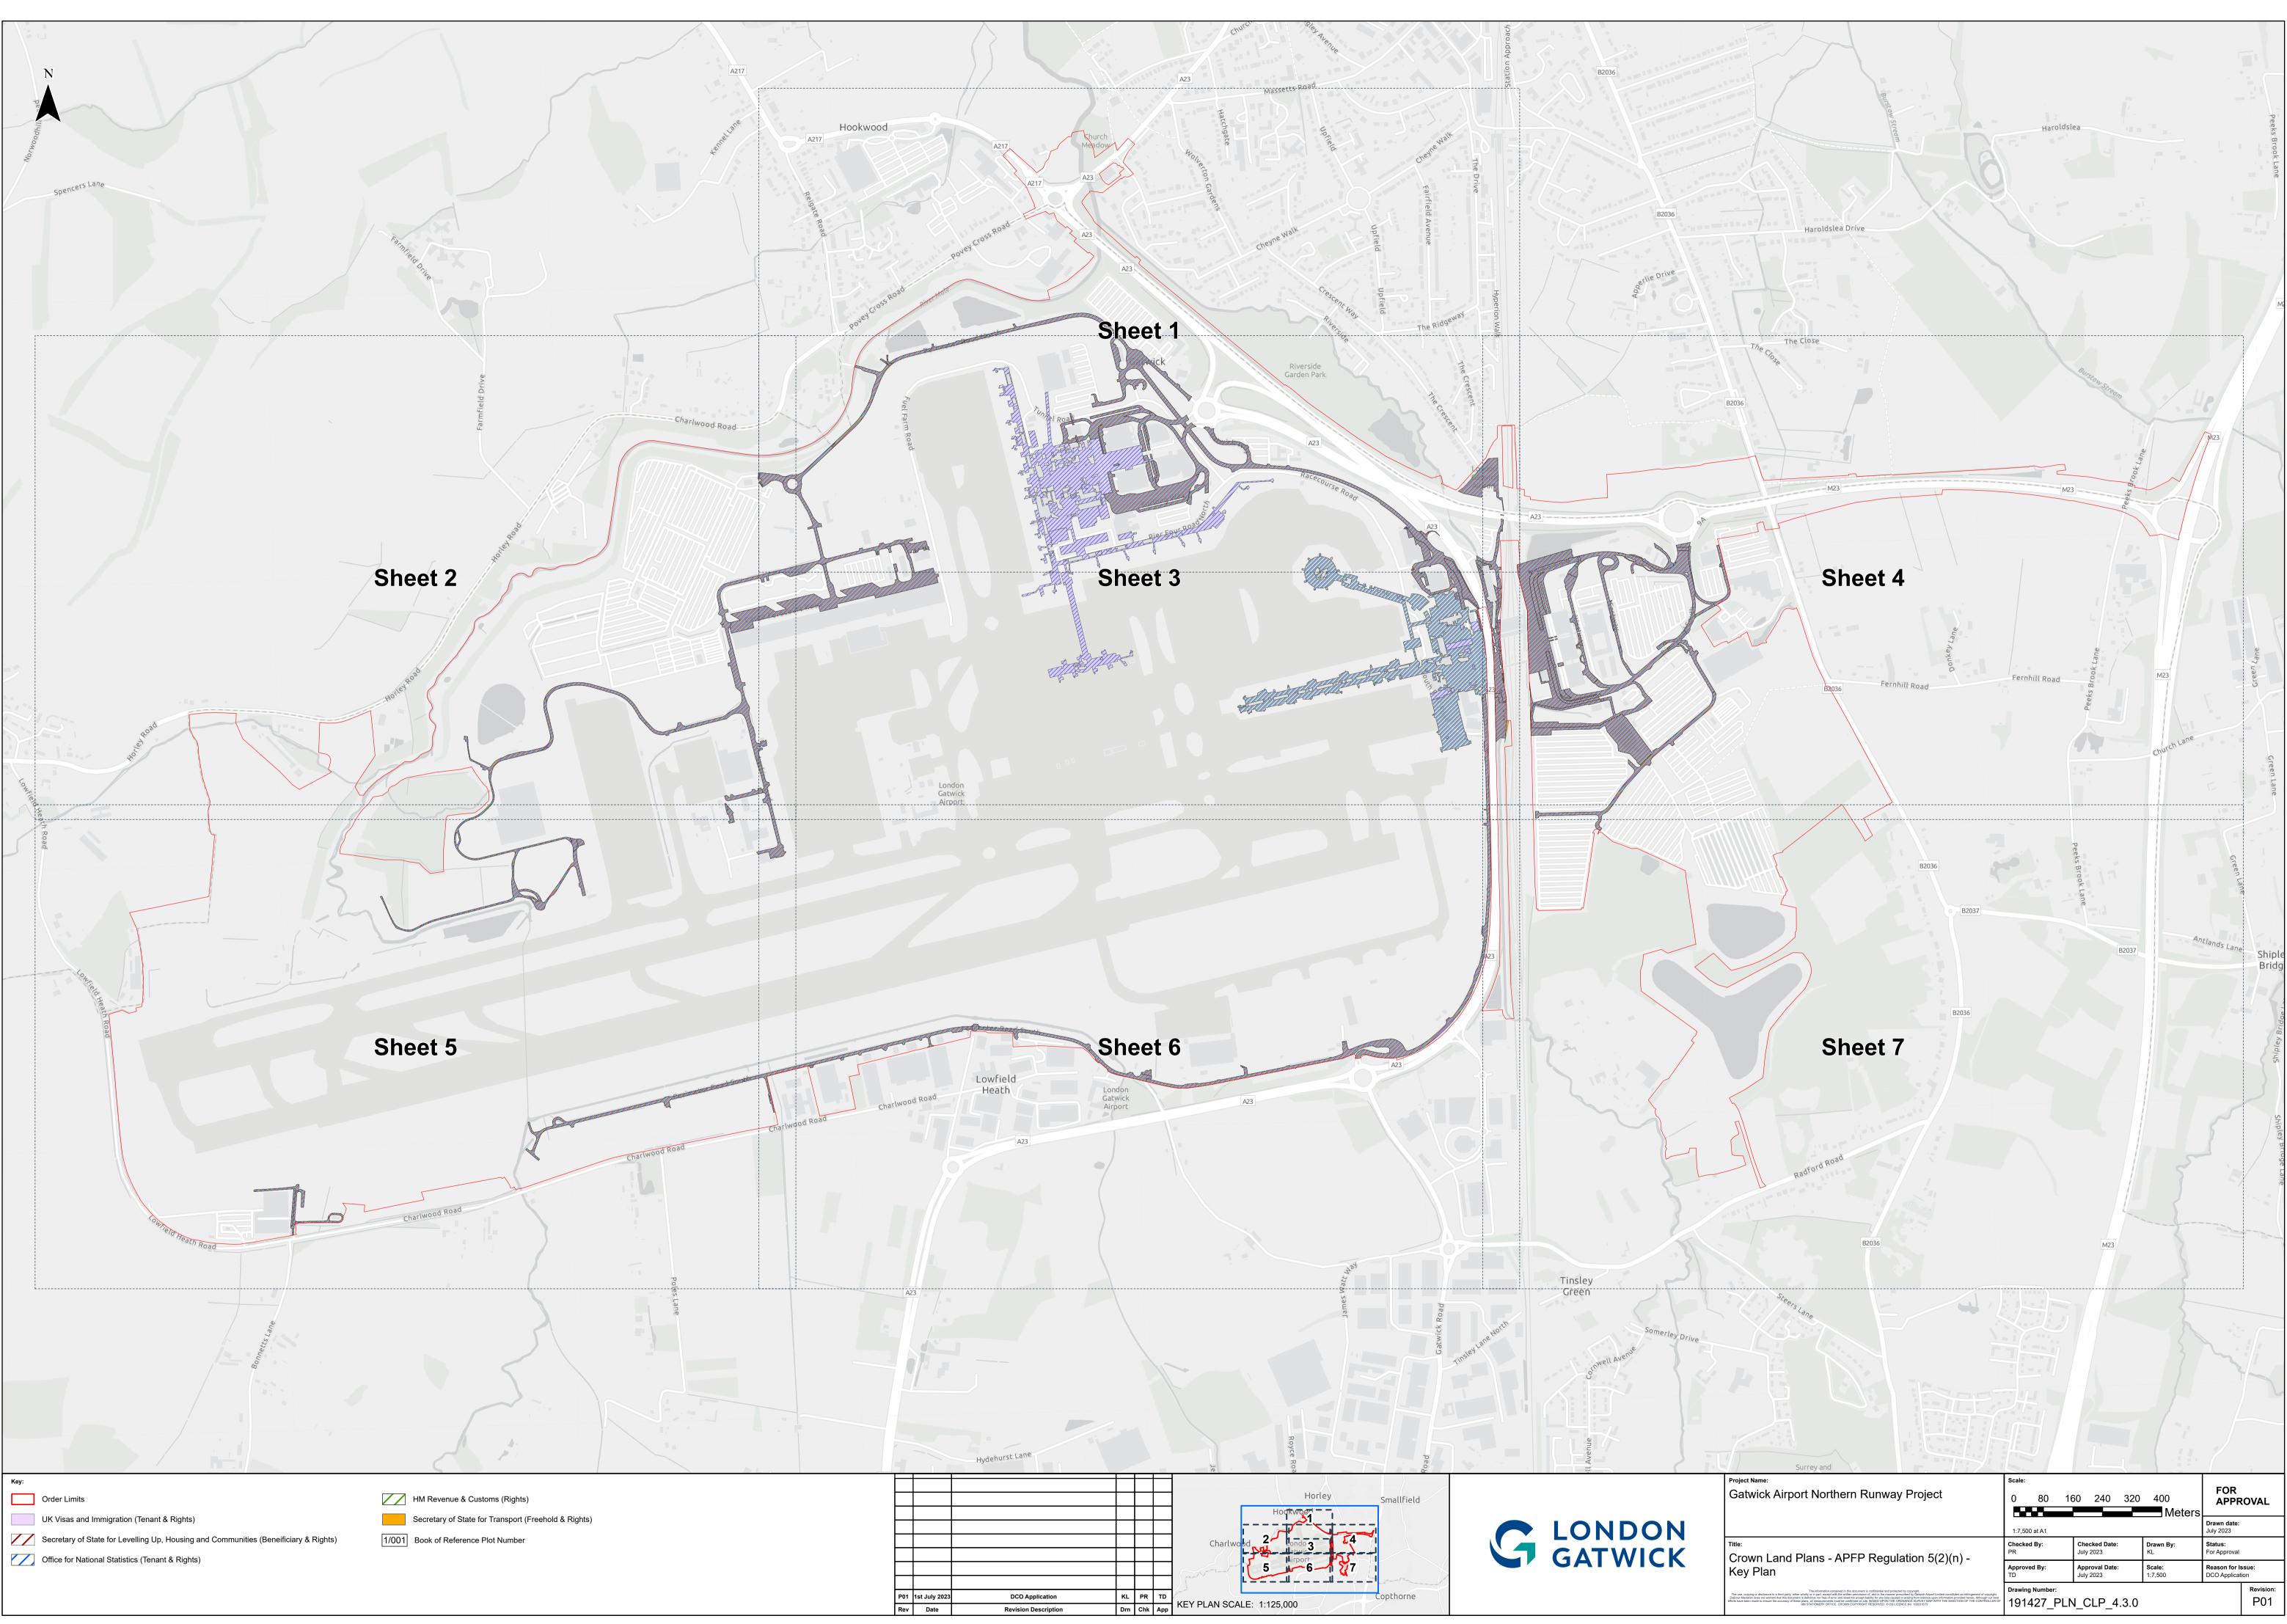

## Crown Land Plans – For Approval

| Drawing Number       | Revision | Drawing Title                                             | Scale  | Sheet Size |
|----------------------|----------|-----------------------------------------------------------|--------|------------|
| 191427_PLN_CLP_4.3.0 | P01      | Crown Land Plans – APFP Regulation 5(2)(n) – Key Plan     | 1:7500 | A1         |
| 191427_PLN_CLP_4.3.1 | P01      | Crown Land Plans – APFP Regulation 5(2)(n) – Sheet 1 of 7 | 1:2500 | A1         |
| 191427_PLN_CLP_4.3.2 | P01      | Crown Land Plans – APFP Regulation 5(2)(n) – Sheet 2 of 7 | 1:2500 | A1         |
| 191427_PLN_CLP_4.3.3 | P01      | Crown Land Plans – APFP Regulation 5(2)(n) – Sheet 3 of 7 | 1:2500 | A1         |
| 191427_PLN_CLP_4.3.4 | P01      | Crown Land Plans – APFP Regulation 5(2)(n) – Sheet 4 of 7 | 1:2500 | A1         |
| 191427_PLN_CLP_4.3.5 | P01      | Crown Land Plans – APFP Regulation 5(2)(n) – Sheet 5 of 7 | 1:2500 | A1         |
| 191427_PLN_CLP_4.3.6 | P01      | Crown Land Plans – APFP Regulation 5(2)(n) – Sheet 6 of 7 | 1:2500 | A1         |
| 191427_PLN_CLP_4.3.7 | P01      | Crown Land Plans – APFP Regulation 5(2)(n) – Sheet 7 of 7 | 1:2500 | A1         |