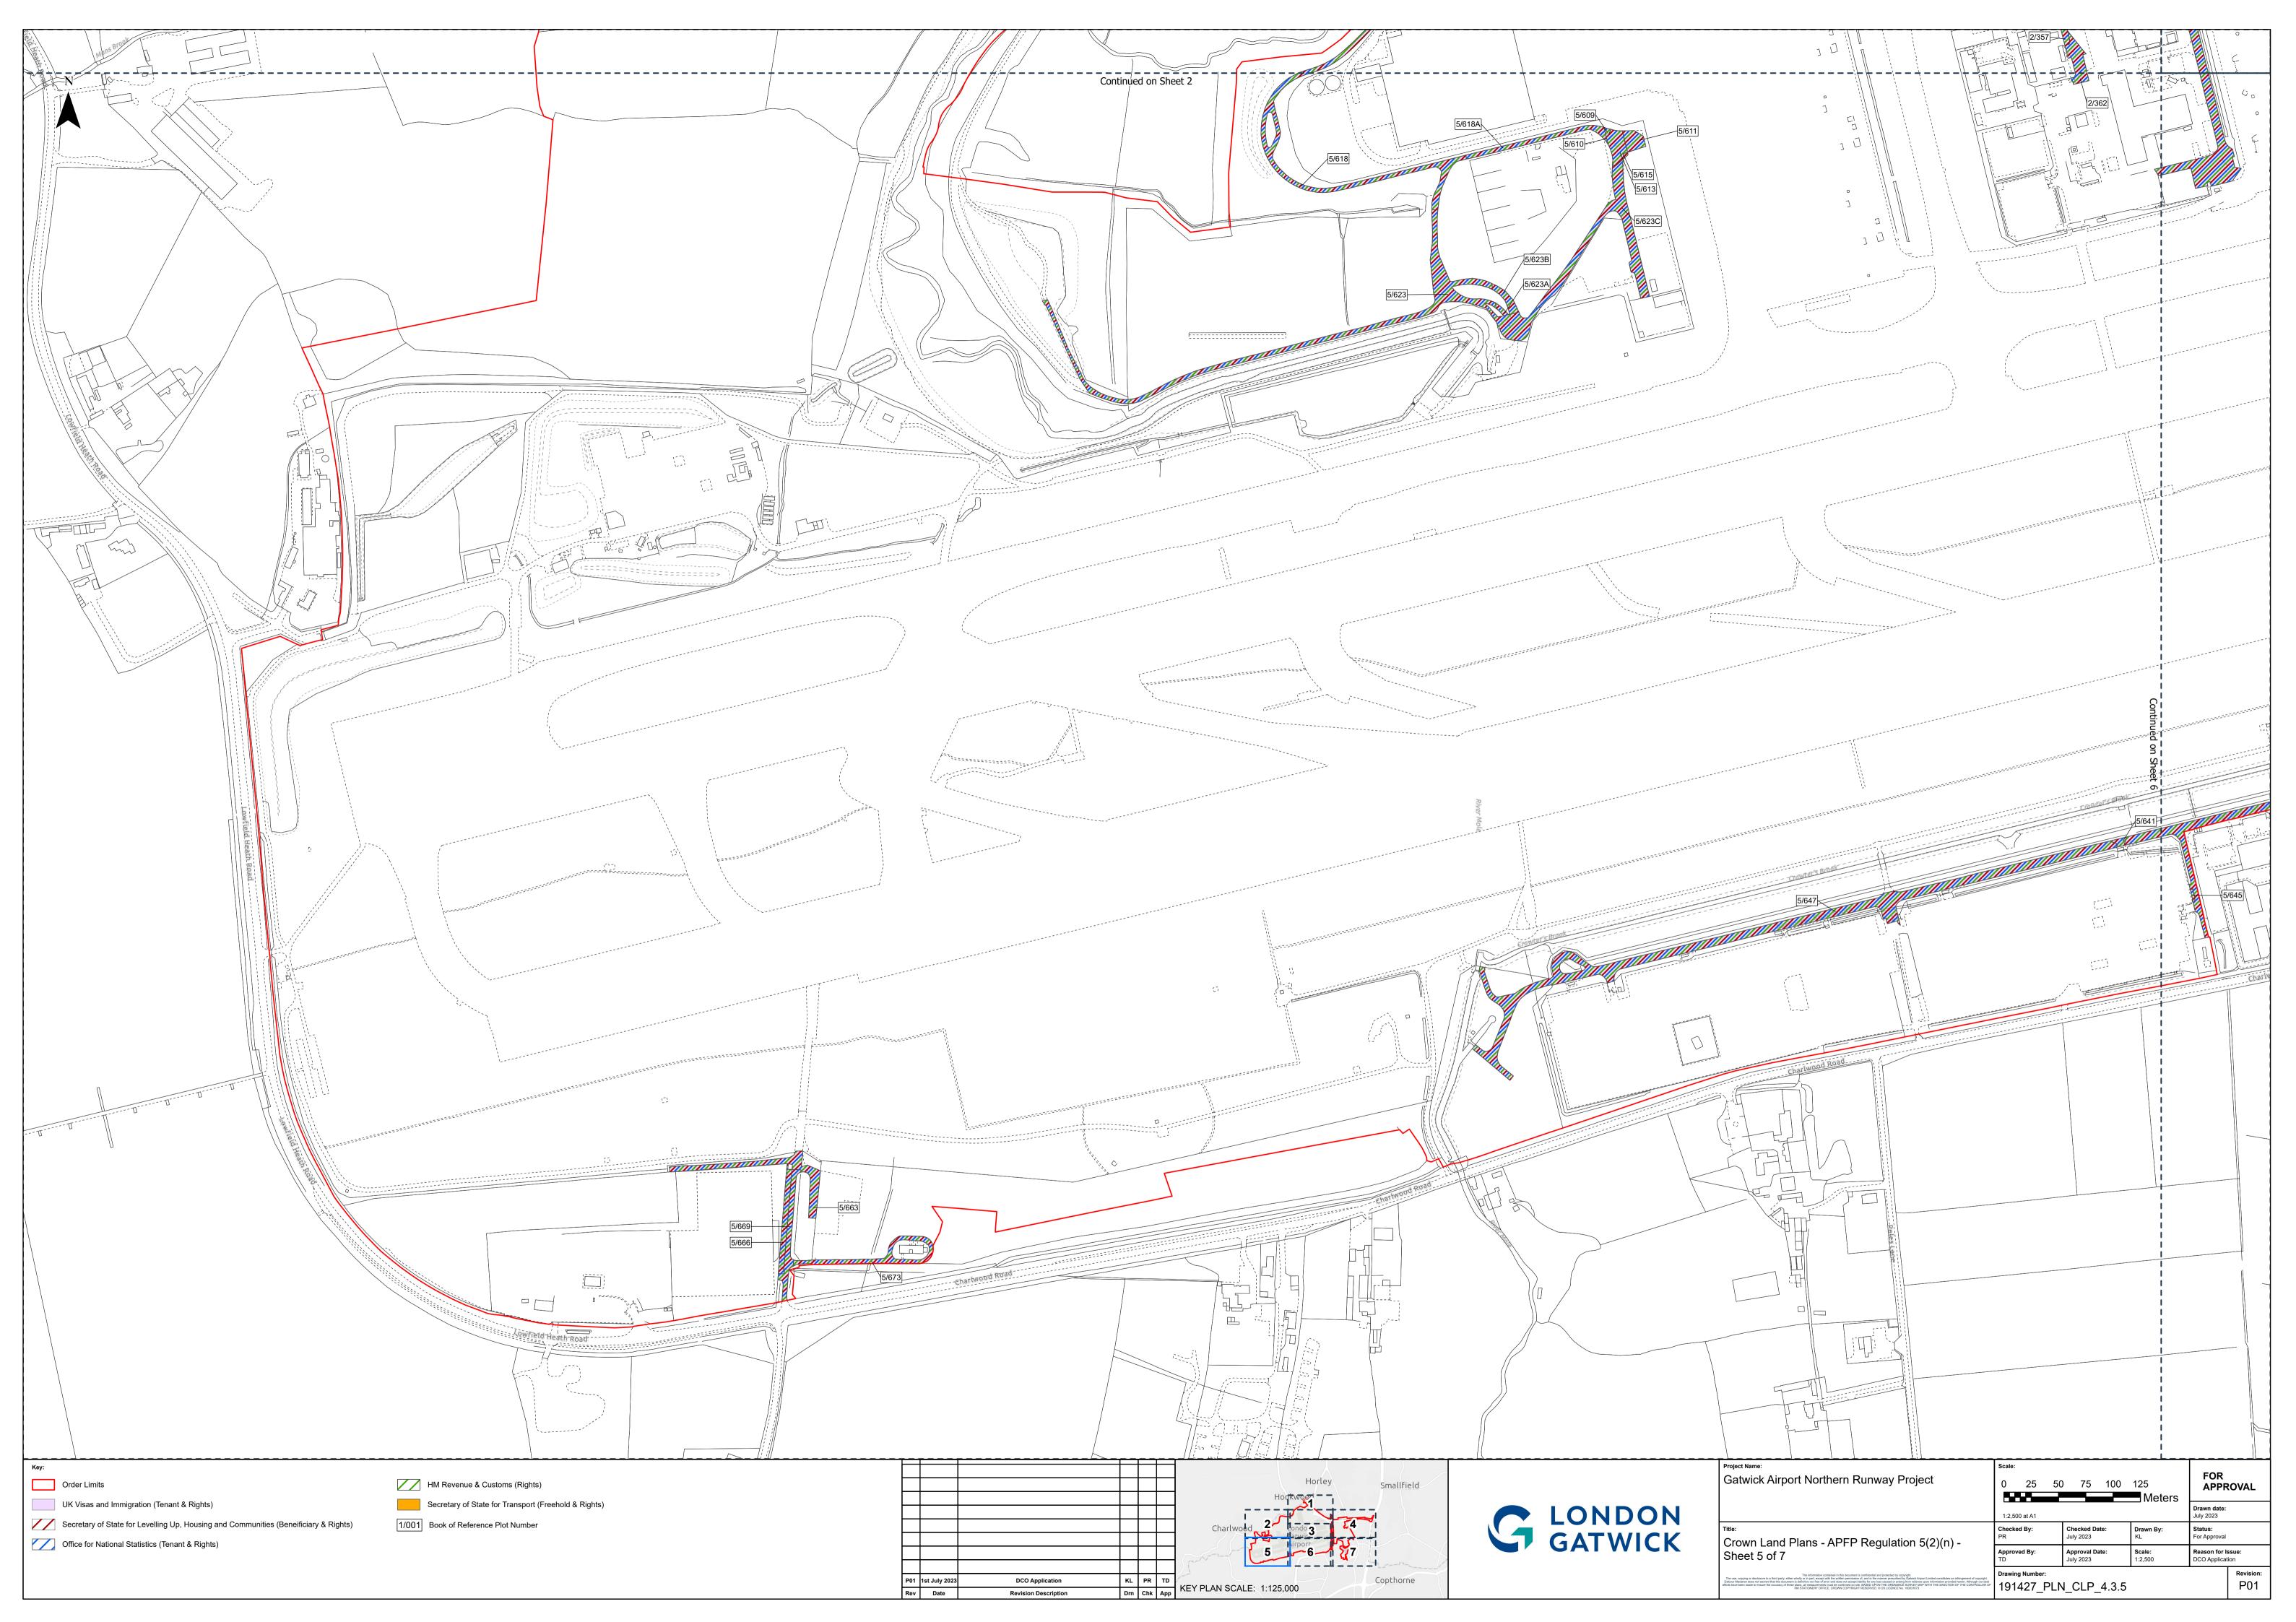

## Crown Land Plans – For Approval

| Drawing Number       | Revision | Drawing Title                                             | Scale  | Sheet Size |
|----------------------|----------|-----------------------------------------------------------|--------|------------|
| 191427_PLN_CLP_4.3.0 | P01      | Crown Land Plans – APFP Regulation 5(2)(n) – Key Plan     | 1:7500 | A1         |
| 191427_PLN_CLP_4.3.1 | P01      | Crown Land Plans – APFP Regulation 5(2)(n) – Sheet 1 of 7 | 1:2500 | A1         |
| 191427_PLN_CLP_4.3.2 | P01      | Crown Land Plans – APFP Regulation 5(2)(n) – Sheet 2 of 7 | 1:2500 | A1         |
| 191427_PLN_CLP_4.3.3 | P01      | Crown Land Plans – APFP Regulation 5(2)(n) – Sheet 3 of 7 | 1:2500 | A1         |
| 191427_PLN_CLP_4.3.4 | P01      | Crown Land Plans – APFP Regulation 5(2)(n) – Sheet 4 of 7 | 1:2500 | A1         |
| 191427_PLN_CLP_4.3.5 | P01      | Crown Land Plans – APFP Regulation 5(2)(n) – Sheet 5 of 7 | 1:2500 | A1         |
| 191427_PLN_CLP_4.3.6 | P01      | Crown Land Plans – APFP Regulation 5(2)(n) – Sheet 6 of 7 | 1:2500 | A1         |
| 191427_PLN_CLP_4.3.7 | P01      | Crown Land Plans – APFP Regulation 5(2)(n) – Sheet 7 of 7 | 1:2500 | A1         |