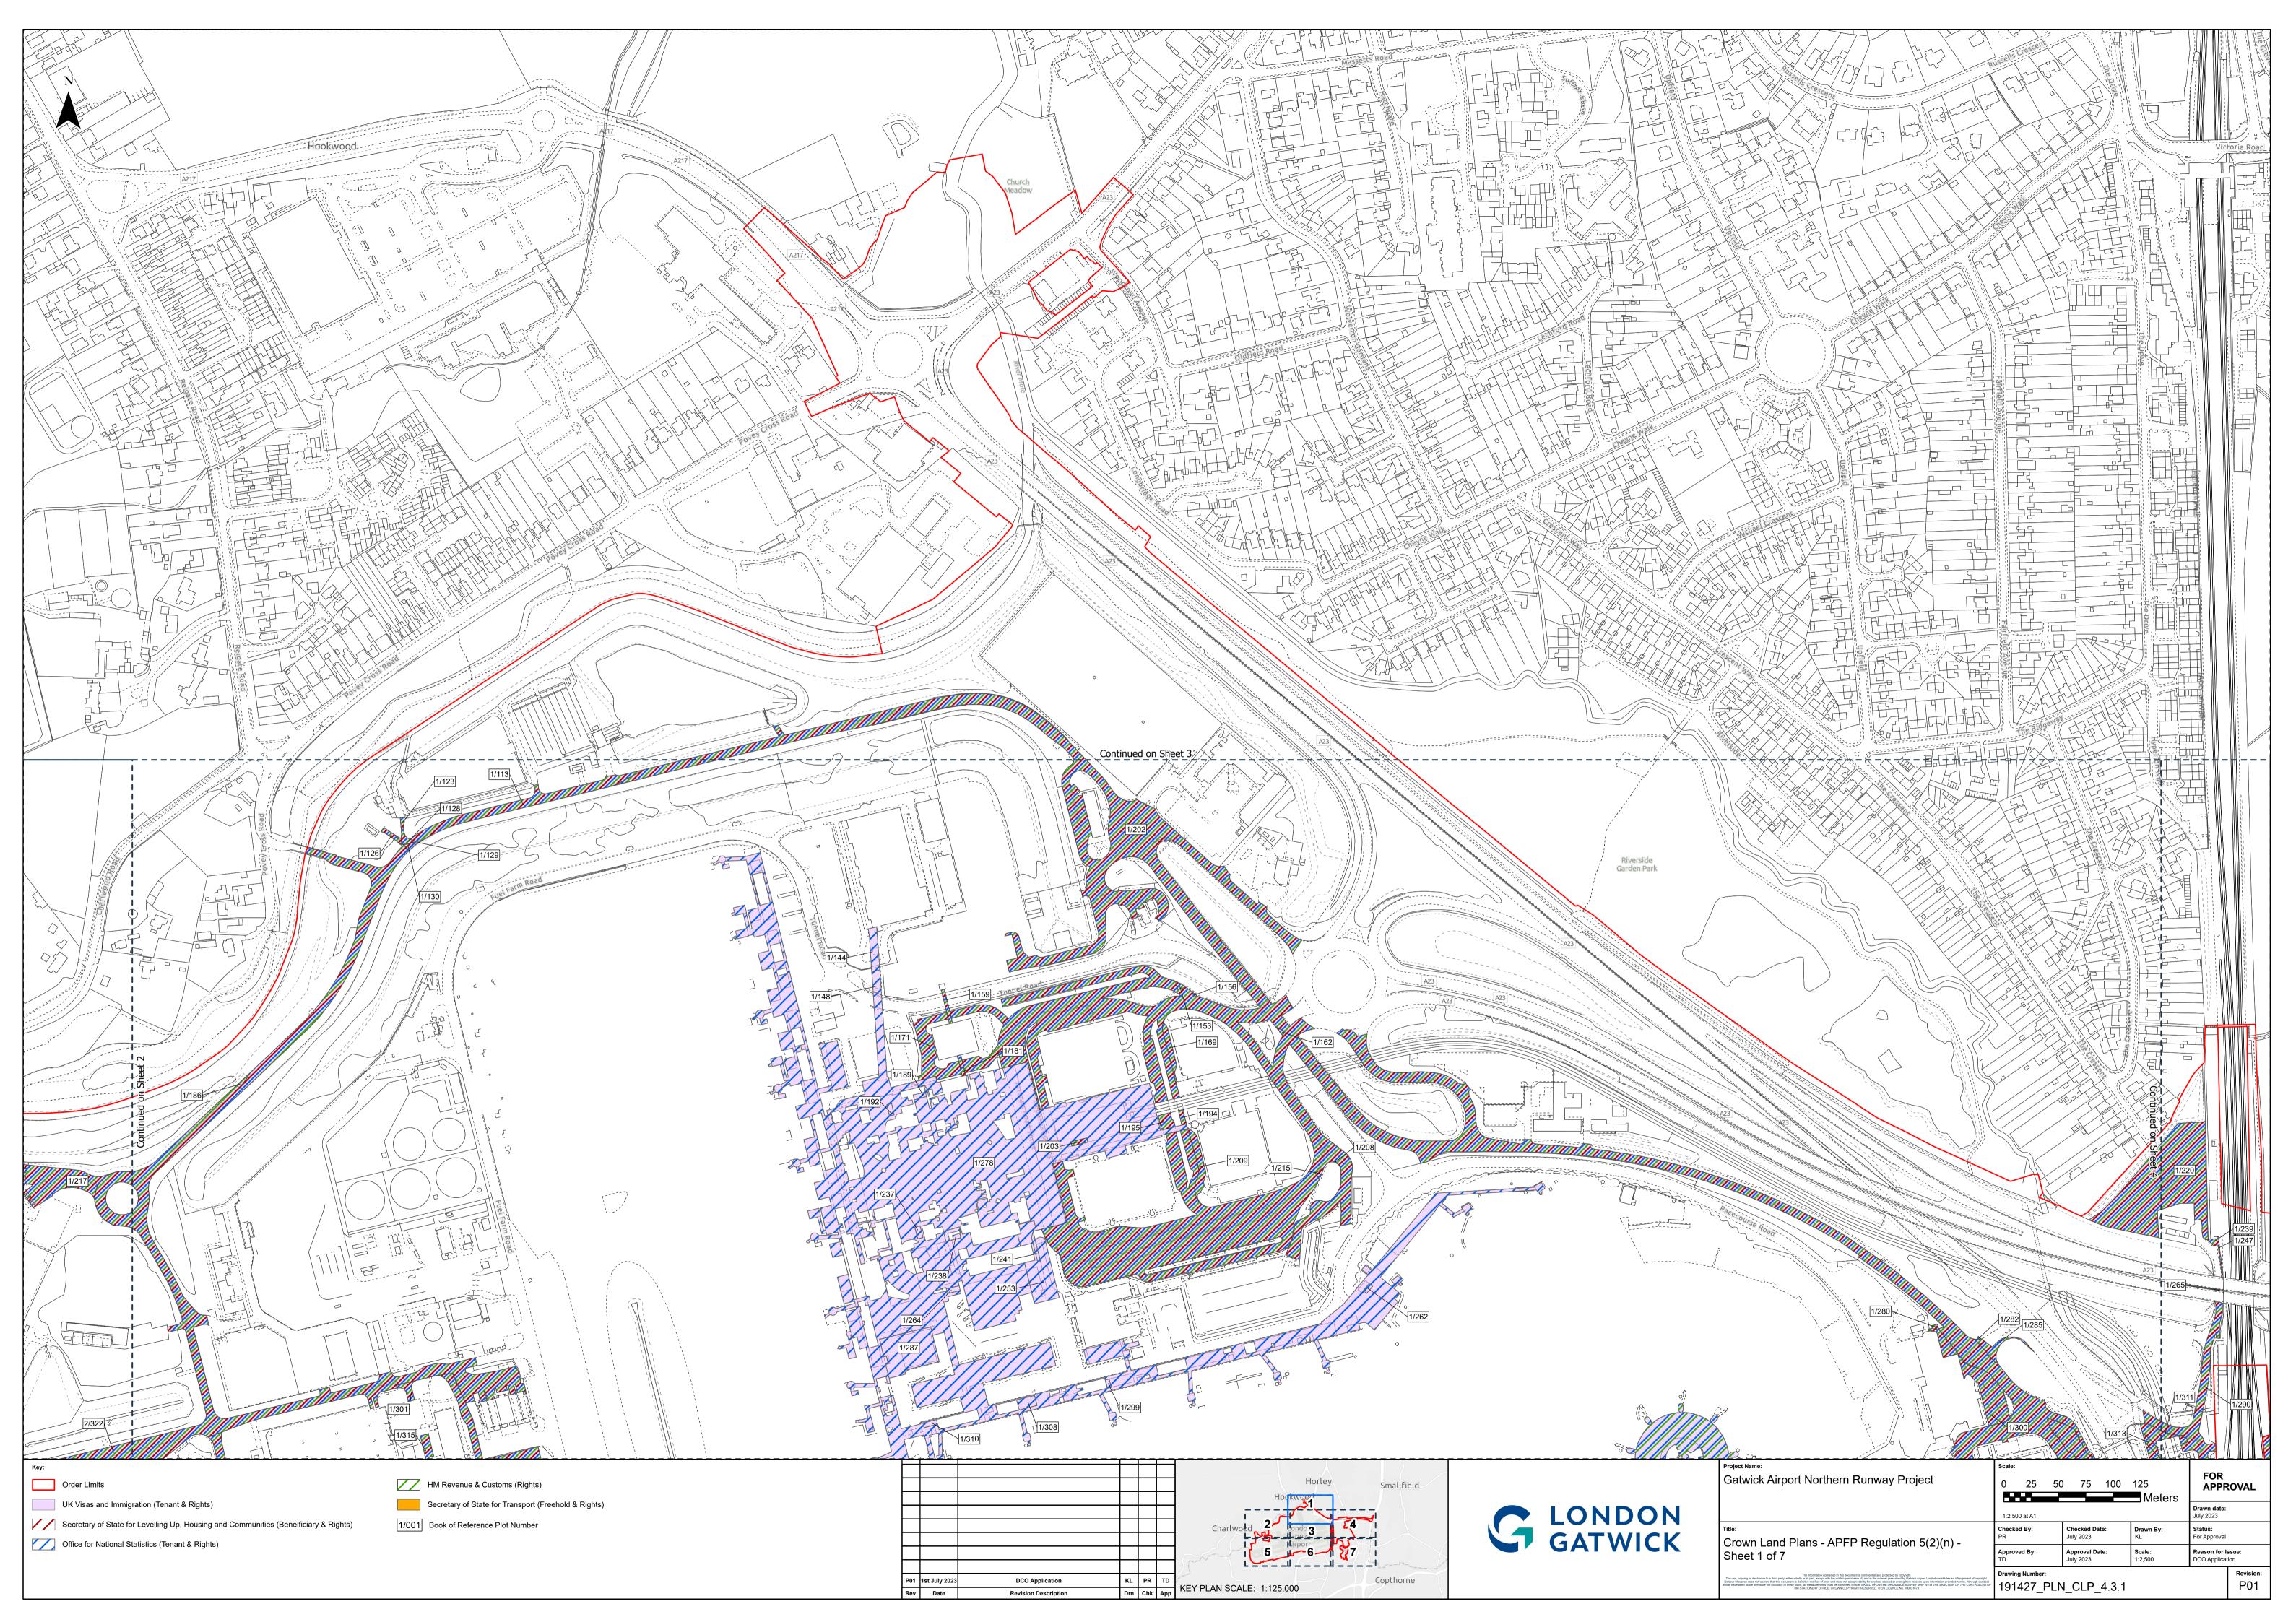

## Crown Land Plans – For Approval

| Drawing Number       | Revision | Drawing Title                                             | Scale  | Sheet Size |
|----------------------|----------|-----------------------------------------------------------|--------|------------|
| 191427_PLN_CLP_4.3.0 | P01      | Crown Land Plans – APFP Regulation 5(2)(n) – Key Plan     | 1:7500 | A1         |
| 191427_PLN_CLP_4.3.1 | P01      | Crown Land Plans – APFP Regulation 5(2)(n) – Sheet 1 of 7 | 1:2500 | A1         |
| 191427_PLN_CLP_4.3.2 | P01      | Crown Land Plans – APFP Regulation 5(2)(n) – Sheet 2 of 7 | 1:2500 | A1         |
| 191427_PLN_CLP_4.3.3 | P01      | Crown Land Plans – APFP Regulation 5(2)(n) – Sheet 3 of 7 | 1:2500 | A1         |
| 191427_PLN_CLP_4.3.4 | P01      | Crown Land Plans – APFP Regulation 5(2)(n) – Sheet 4 of 7 | 1:2500 | A1         |
| 191427_PLN_CLP_4.3.5 | P01      | Crown Land Plans – APFP Regulation 5(2)(n) – Sheet 5 of 7 | 1:2500 | A1         |
| 191427_PLN_CLP_4.3.6 | P01      | Crown Land Plans – APFP Regulation 5(2)(n) – Sheet 6 of 7 | 1:2500 | A1         |
| 191427_PLN_CLP_4.3.7 | P01      | Crown Land Plans – APFP Regulation 5(2)(n) – Sheet 7 of 7 | 1:2500 | A1         |