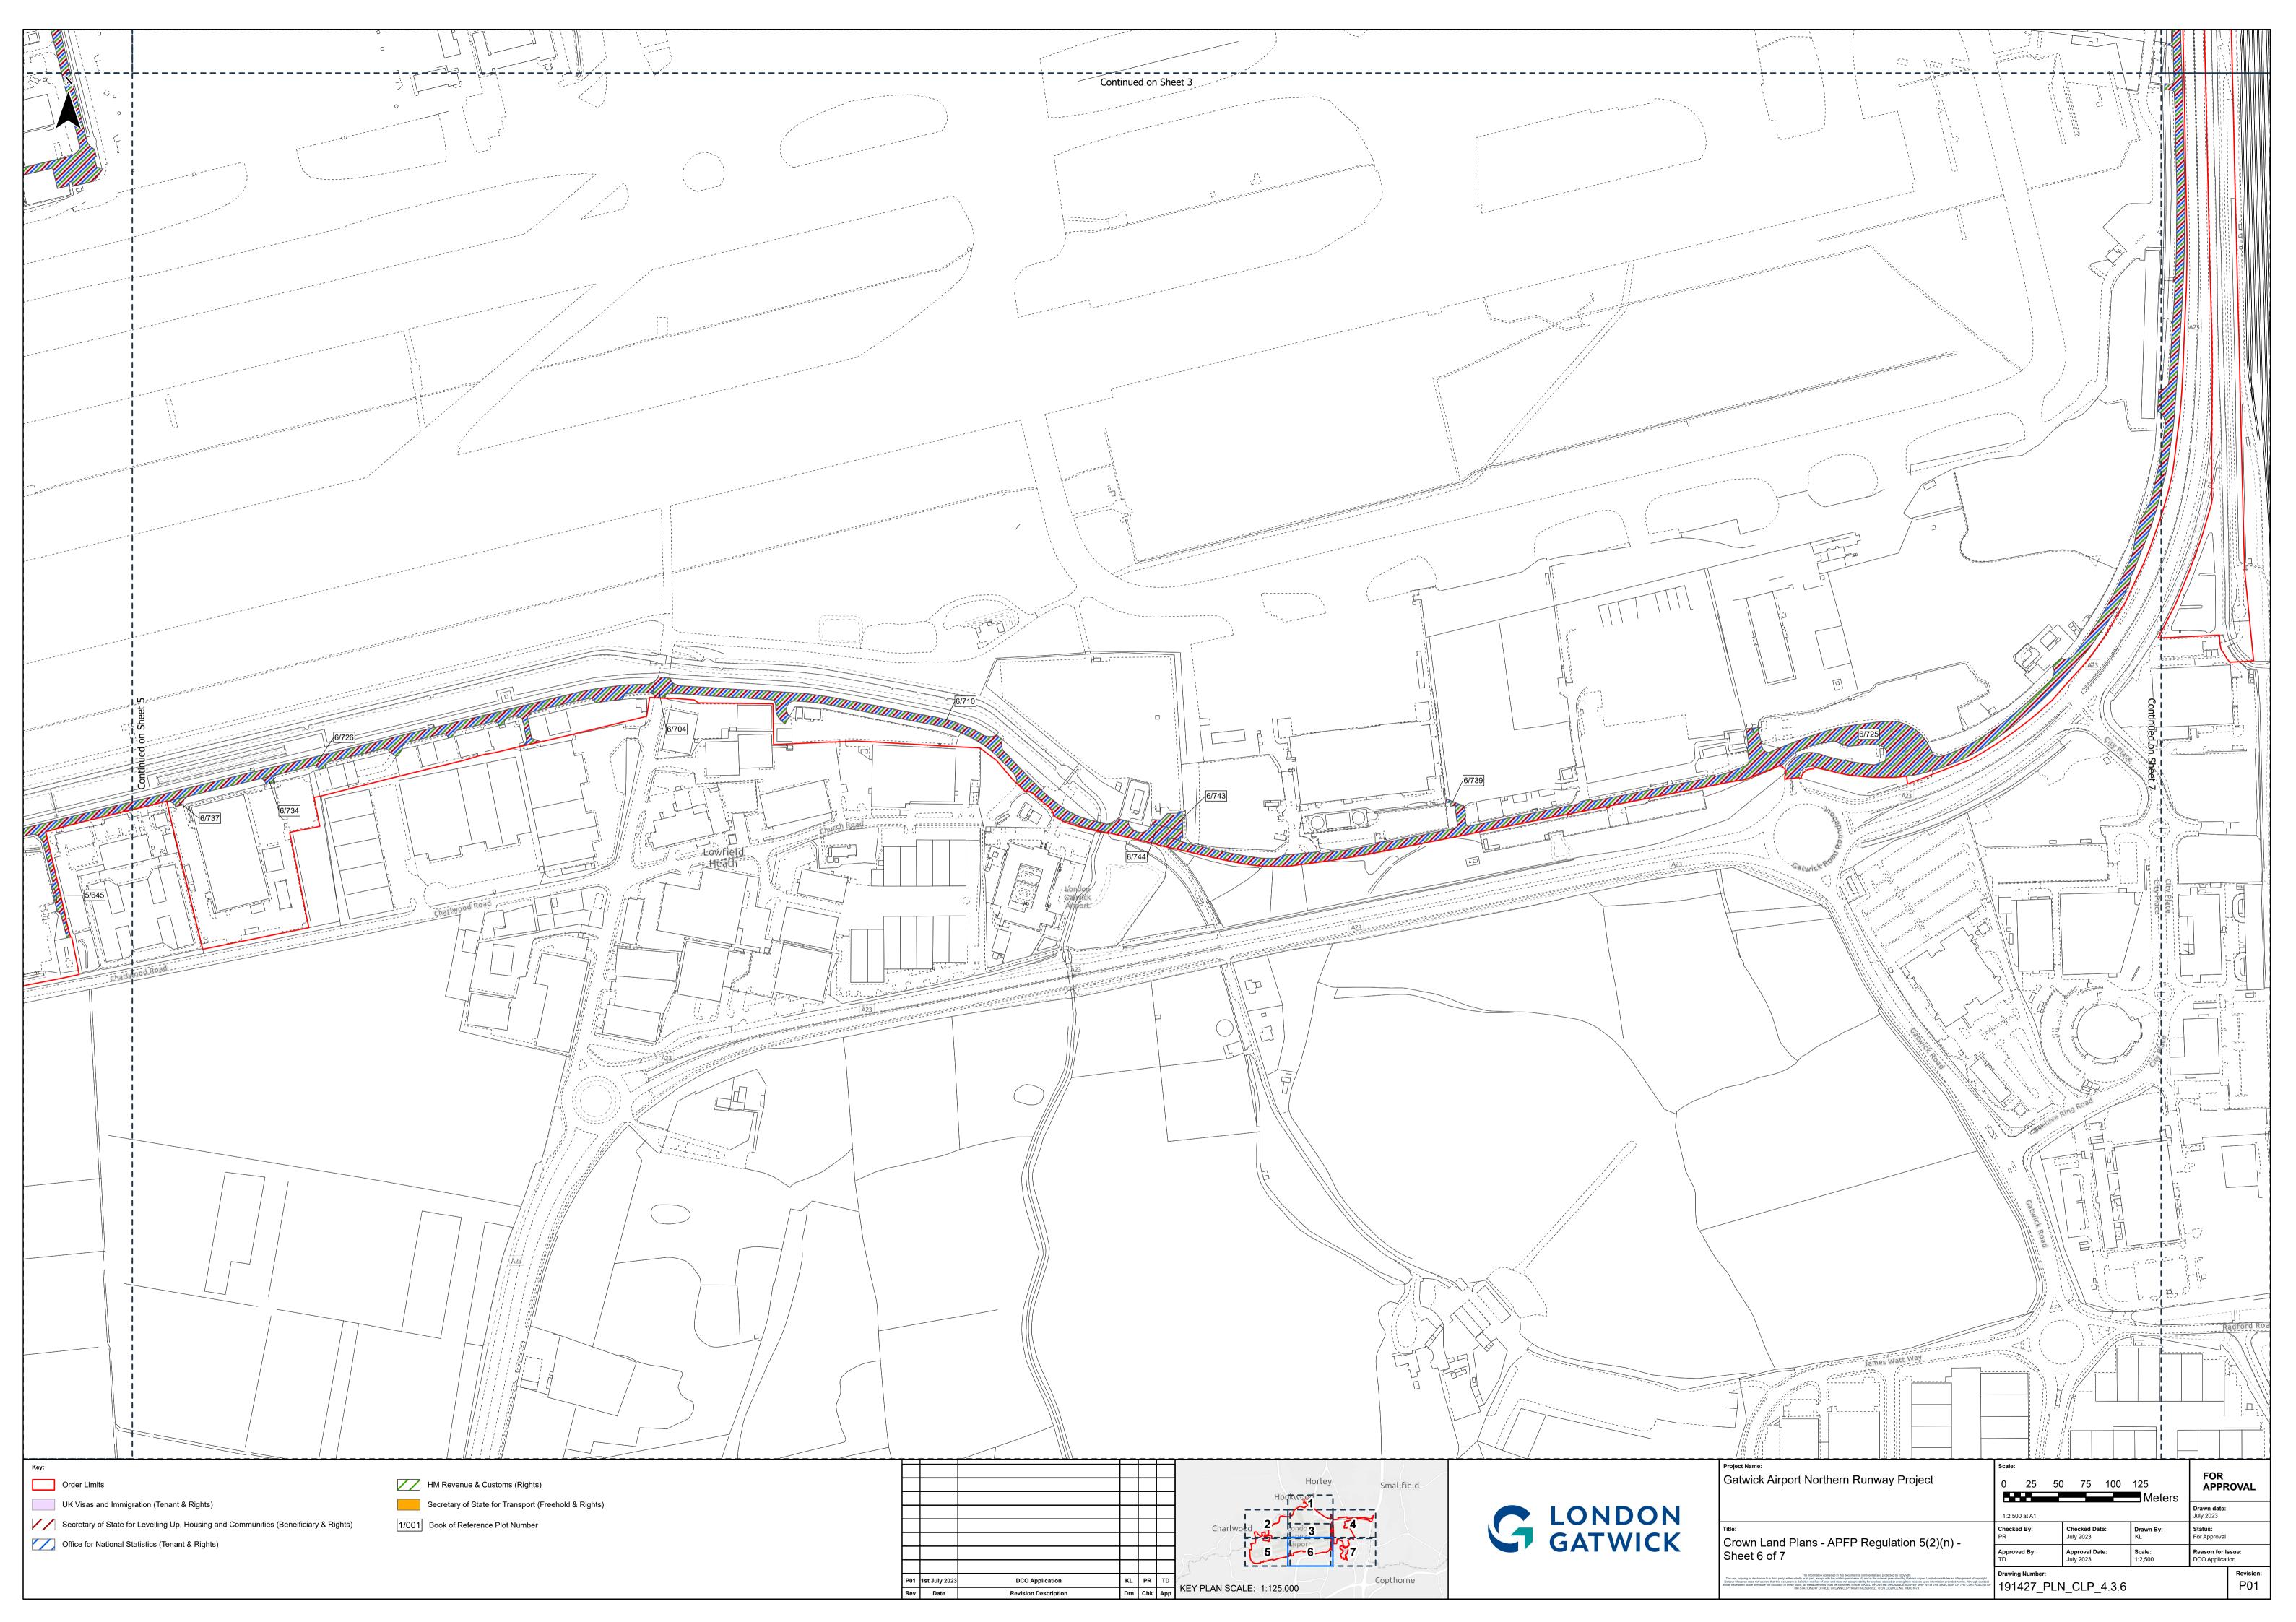

## Crown Land Plans – For Approval

| Drawing Number       | Revision | Drawing Title                                             | Scale  | Sheet Size |
|----------------------|----------|-----------------------------------------------------------|--------|------------|
| 191427_PLN_CLP_4.3.0 | P01      | Crown Land Plans – APFP Regulation 5(2)(n) – Key Plan     | 1:7500 | A1         |
| 191427_PLN_CLP_4.3.1 | P01      | Crown Land Plans – APFP Regulation 5(2)(n) – Sheet 1 of 7 | 1:2500 | A1         |
| 191427_PLN_CLP_4.3.2 | P01      | Crown Land Plans – APFP Regulation 5(2)(n) – Sheet 2 of 7 | 1:2500 | A1         |
| 191427_PLN_CLP_4.3.3 | P01      | Crown Land Plans – APFP Regulation 5(2)(n) – Sheet 3 of 7 | 1:2500 | A1         |
| 191427_PLN_CLP_4.3.4 | P01      | Crown Land Plans – APFP Regulation 5(2)(n) – Sheet 4 of 7 | 1:2500 | A1         |
| 191427_PLN_CLP_4.3.5 | P01      | Crown Land Plans – APFP Regulation 5(2)(n) – Sheet 5 of 7 | 1:2500 | A1         |
| 191427_PLN_CLP_4.3.6 | P01      | Crown Land Plans – APFP Regulation 5(2)(n) – Sheet 6 of 7 | 1:2500 | A1         |
| 191427_PLN_CLP_4.3.7 | P01      | Crown Land Plans – APFP Regulation 5(2)(n) – Sheet 7 of 7 | 1:2500 | A1         |