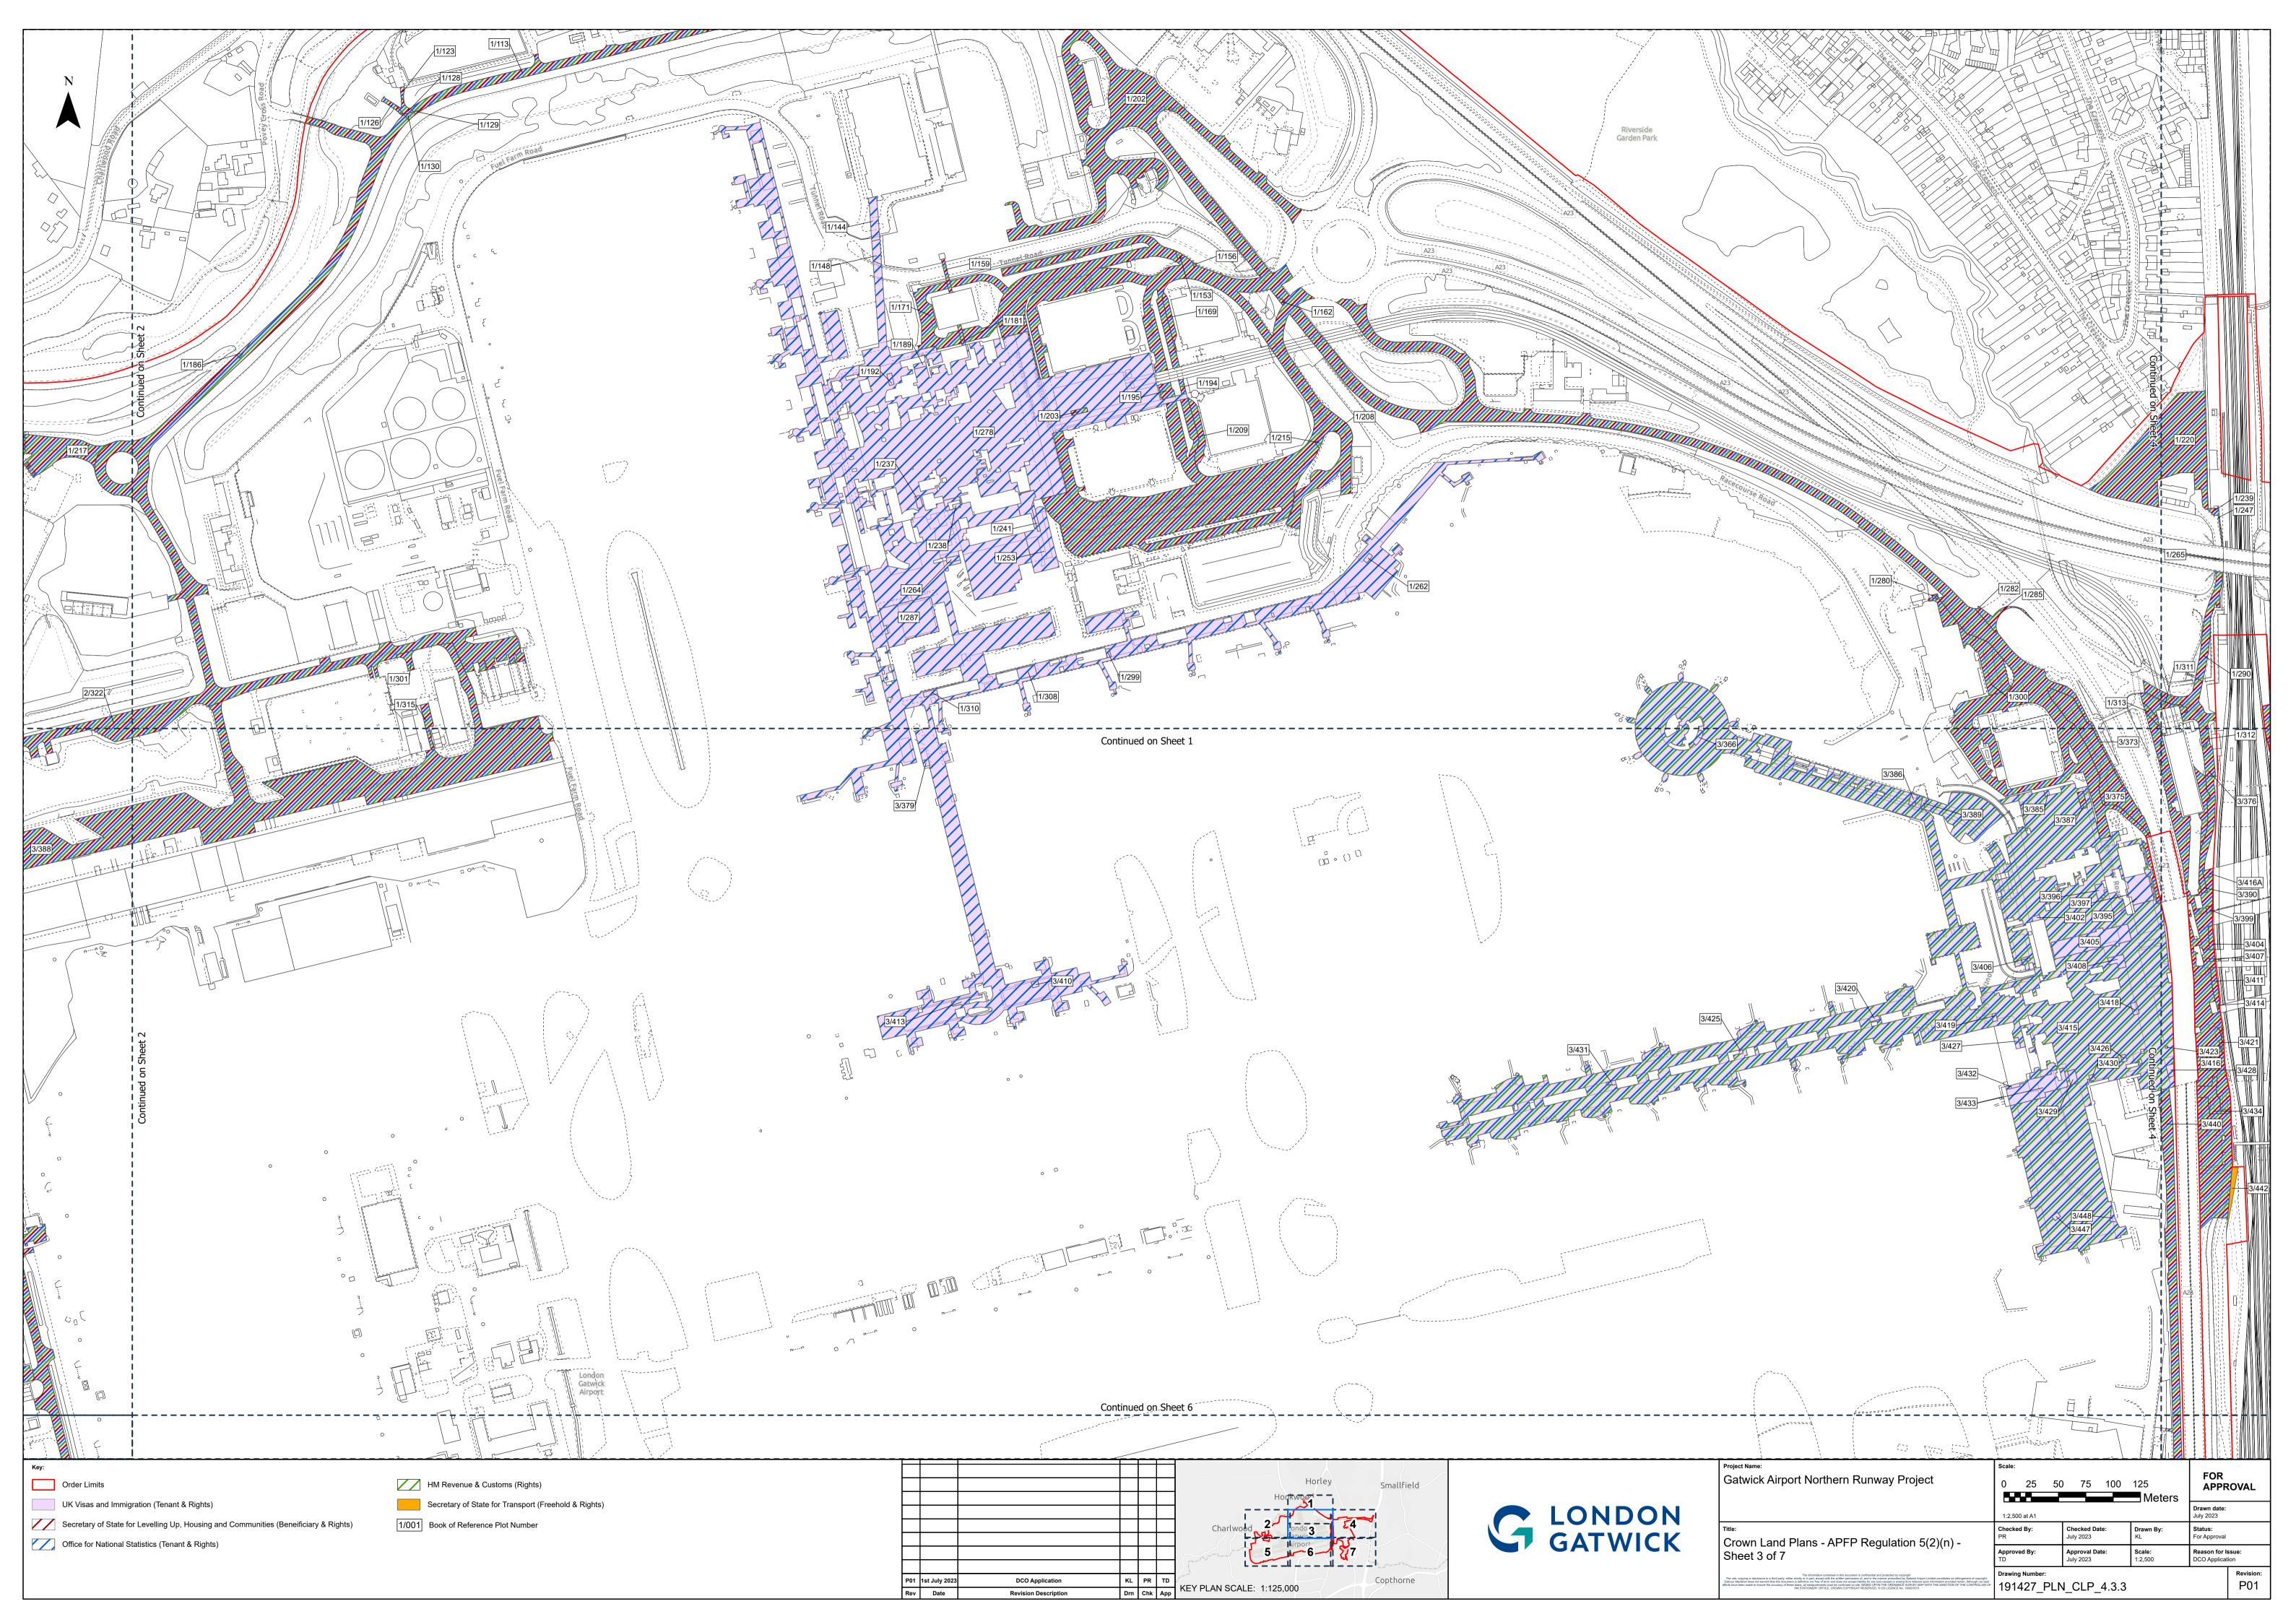

## Crown Land Plans – For Approval

| Drawing Number       | Revision | Drawing Title                                             | Scale  | Sheet Size |
|----------------------|----------|-----------------------------------------------------------|--------|------------|
| 191427_PLN_CLP_4.3.0 | P01      | Crown Land Plans – APFP Regulation 5(2)(n) – Key Plan     | 1:7500 | A1         |
| 191427_PLN_CLP_4.3.1 | P01      | Crown Land Plans – APFP Regulation 5(2)(n) – Sheet 1 of 7 | 1:2500 | A1         |
| 191427_PLN_CLP_4.3.2 | P01      | Crown Land Plans – APFP Regulation 5(2)(n) – Sheet 2 of 7 | 1:2500 | A1         |
| 191427_PLN_CLP_4.3.3 | P01      | Crown Land Plans – APFP Regulation 5(2)(n) – Sheet 3 of 7 | 1:2500 | A1         |
| 191427_PLN_CLP_4.3.4 | P01      | Crown Land Plans – APFP Regulation 5(2)(n) – Sheet 4 of 7 | 1:2500 | A1         |
| 191427_PLN_CLP_4.3.5 | P01      | Crown Land Plans – APFP Regulation 5(2)(n) – Sheet 5 of 7 | 1:2500 | A1         |
| 191427_PLN_CLP_4.3.6 | P01      | Crown Land Plans – APFP Regulation 5(2)(n) – Sheet 6 of 7 | 1:2500 | A1         |
| 191427_PLN_CLP_4.3.7 | P01      | Crown Land Plans – APFP Regulation 5(2)(n) – Sheet 7 of 7 | 1:2500 | A1         |