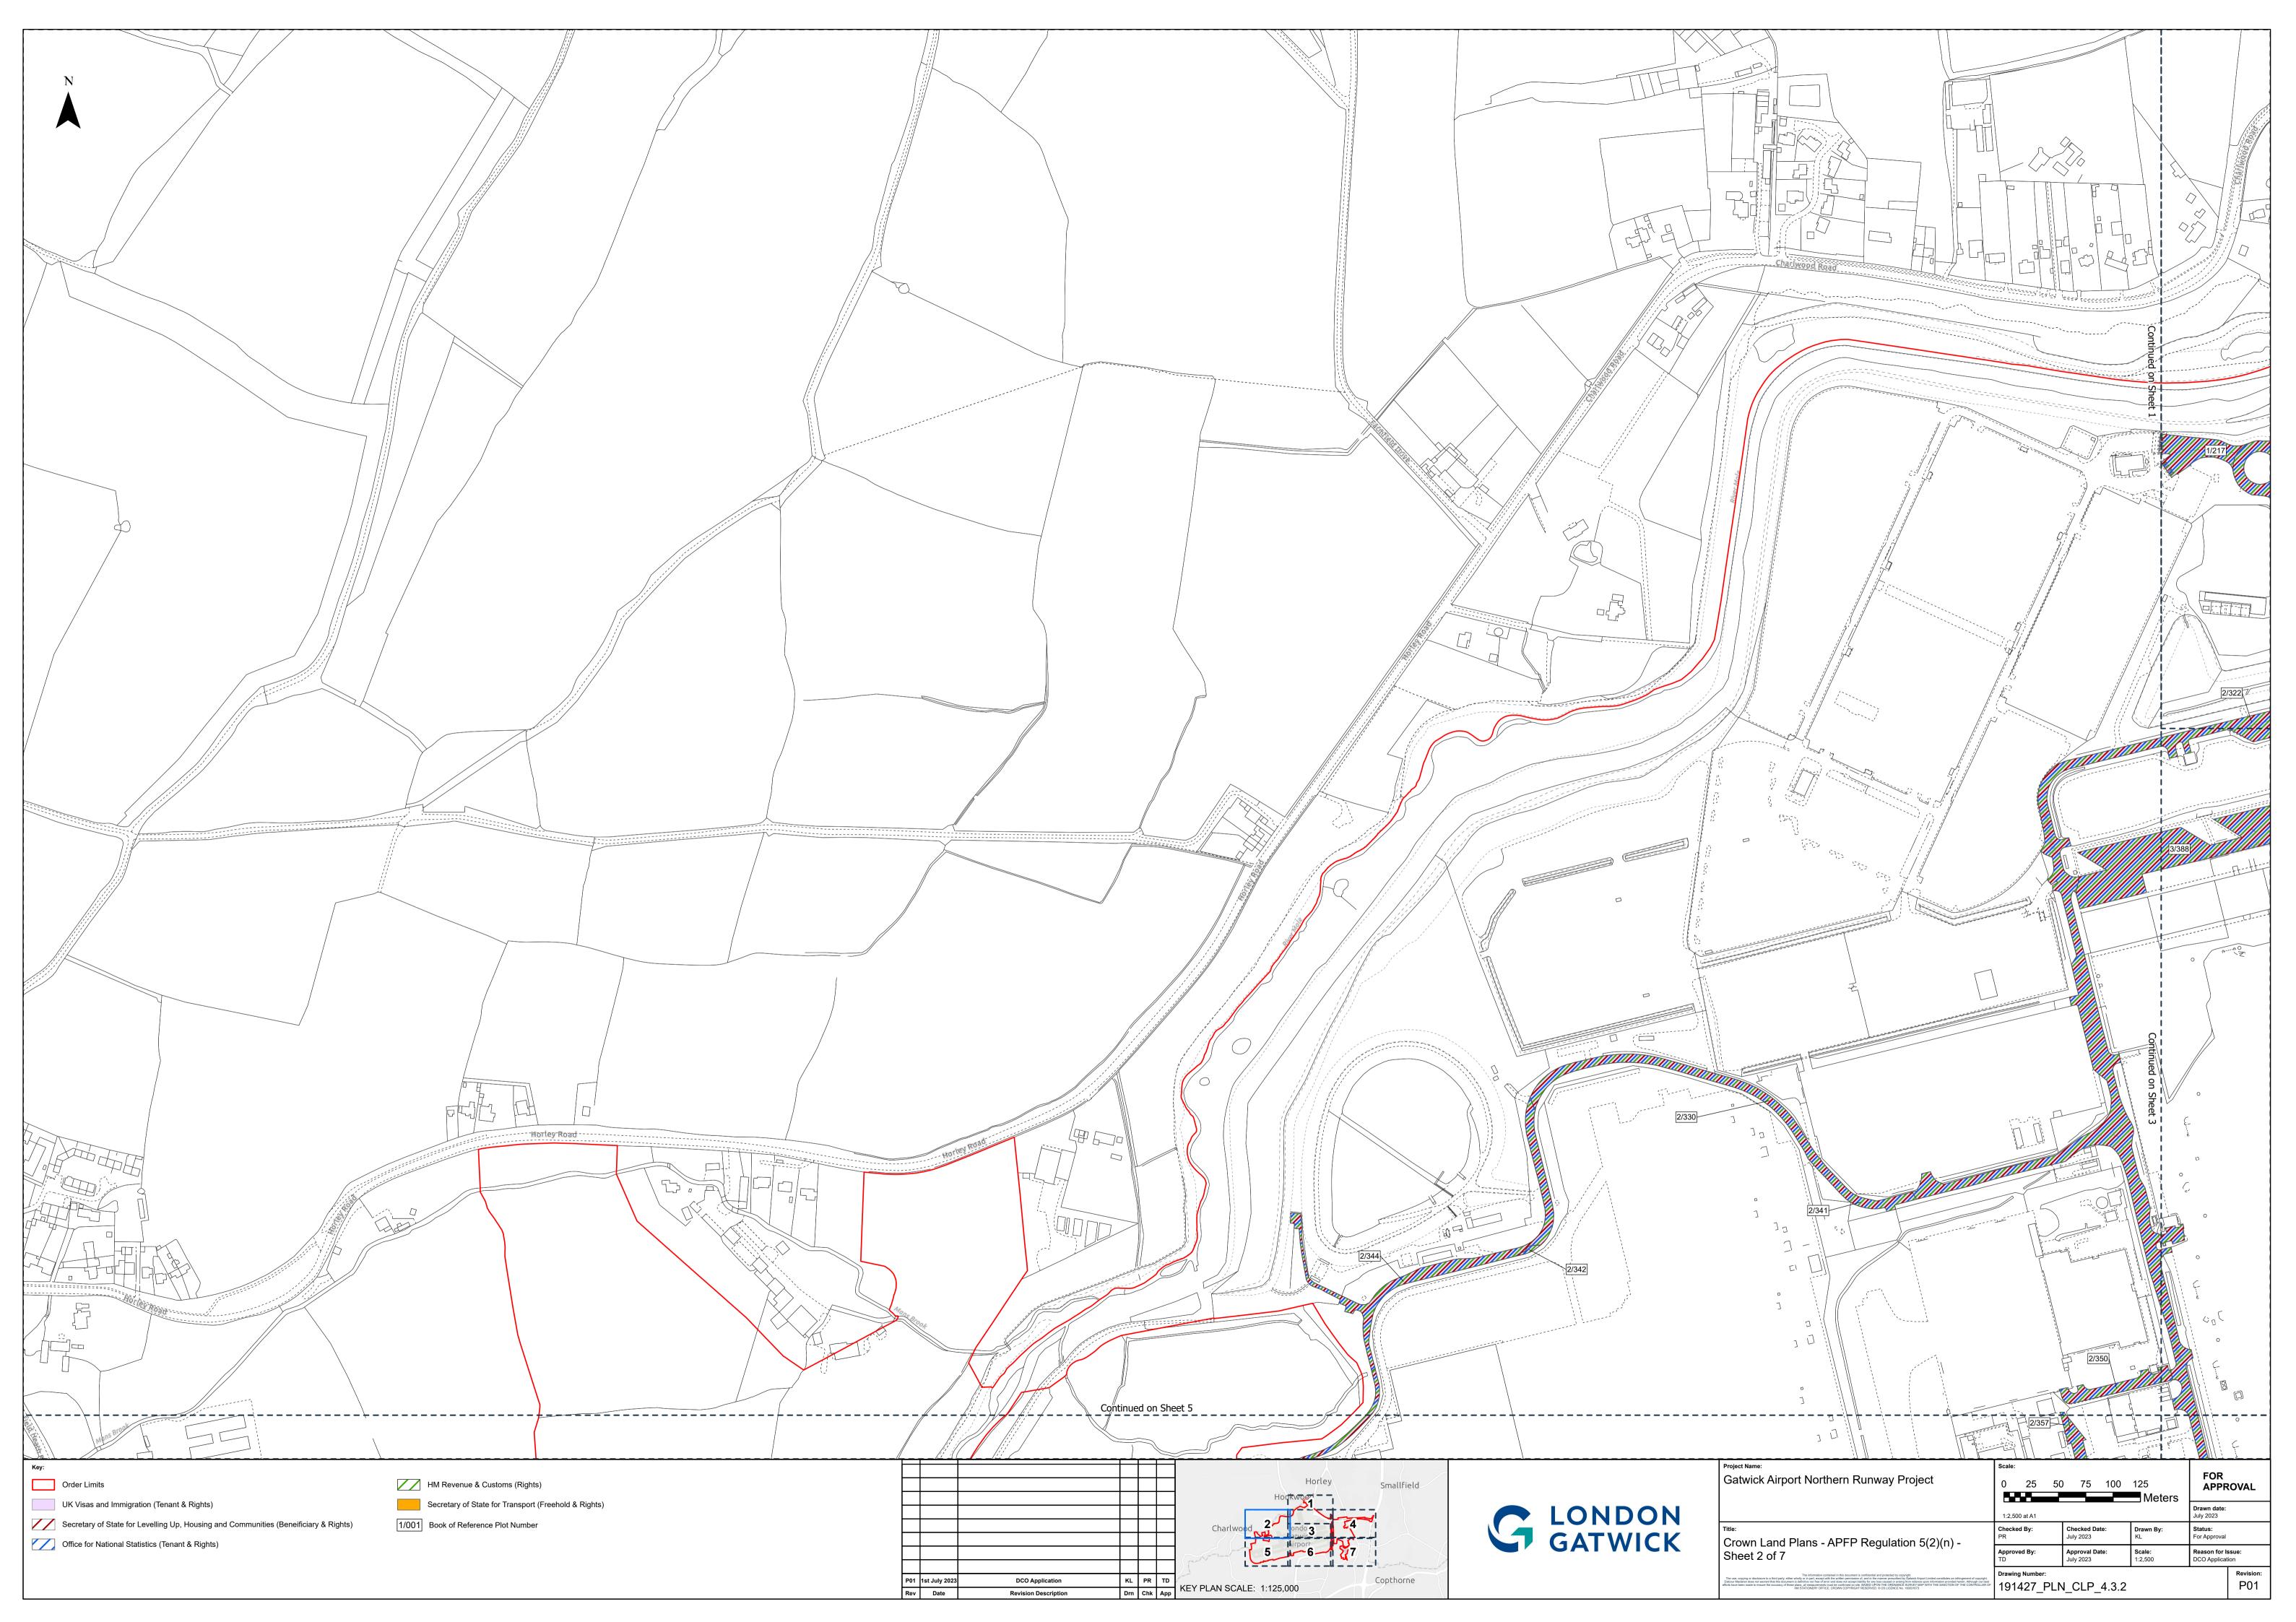

## Crown Land Plans – For Approval

| Drawing Number       | Revision | Drawing Title                                             | Scale  | Sheet Size |
|----------------------|----------|-----------------------------------------------------------|--------|------------|
| 191427_PLN_CLP_4.3.0 | P01      | Crown Land Plans – APFP Regulation 5(2)(n) – Key Plan     | 1:7500 | A1         |
| 191427_PLN_CLP_4.3.1 | P01      | Crown Land Plans – APFP Regulation 5(2)(n) – Sheet 1 of 7 | 1:2500 | A1         |
| 191427_PLN_CLP_4.3.2 | P01      | Crown Land Plans – APFP Regulation 5(2)(n) – Sheet 2 of 7 | 1:2500 | A1         |
| 191427_PLN_CLP_4.3.3 | P01      | Crown Land Plans – APFP Regulation 5(2)(n) – Sheet 3 of 7 | 1:2500 | A1         |
| 191427_PLN_CLP_4.3.4 | P01      | Crown Land Plans – APFP Regulation 5(2)(n) – Sheet 4 of 7 | 1:2500 | A1         |
| 191427_PLN_CLP_4.3.5 | P01      | Crown Land Plans – APFP Regulation 5(2)(n) – Sheet 5 of 7 | 1:2500 | A1         |
| 191427_PLN_CLP_4.3.6 | P01      | Crown Land Plans – APFP Regulation 5(2)(n) – Sheet 6 of 7 | 1:2500 | A1         |
| 191427_PLN_CLP_4.3.7 | P01      | Crown Land Plans – APFP Regulation 5(2)(n) – Sheet 7 of 7 | 1:2500 | A1         |